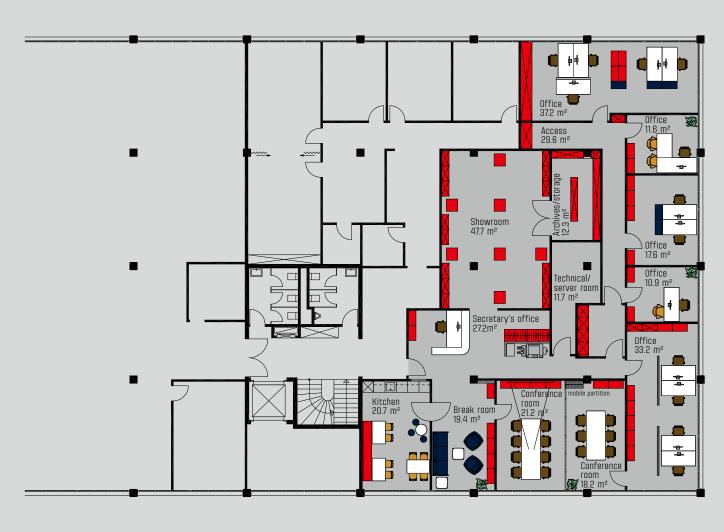

Sample design and layout concept/building 3/1st floor/office space 01-0101
Total area 329 m²/14 workstations/23 m² per workstation
From 3'016.- net CHF/m²/year

The layout diagrams here was drawn up by interior designers and show sample layout for the practical and optimal use of the available space. The premise is particularly ideal for small and medium-sized enterprises. Due to the layout, the available space can also be used as co-working space. The suggested layout on this page shows 329 m² of office space with a total of 14 worksta-

tions, offering enough space for a showroom, a kitchen, a break room, conference rooms, a technical/server room and, if required, a secretary's office.